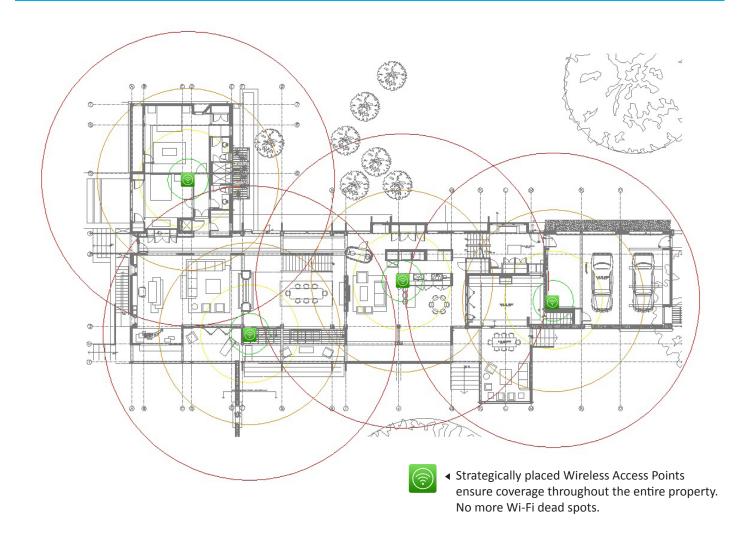

owing concern among these unmanaged networks.

The VYGER Network's "head-end" is built in our Ready Center, which has all the key items to build a strong and reliable system. The Ready Center is the foundation of our most successful systems. Features include, but are not limited to, built-in cooling, UPS power supply, superior grounding for improved surge protection and a key-lock to limit tampering. Network components used to build a system come from leading companies such as, Pakedge, Ruckus, and more..

The key feature of the VYGER Network is the support. The network is engineered to be monitored and managed by our Tech Support Team, which will have intimate knowledge of your system, allowing them to provide optimal reliability and expedited service.



# **High Performance Wireless**



## **Service and Support Programs**

## <u>Level I</u>

Business Hour Tech Support Network Security Monitoring

## Level II

Business Hour Tech Support Off-Hour Emergency Tech Support Network Security Monitoring

## Level III

Business Hour Tech Support
Off-Hour Emergency Tech Support
Network Security Monitoring
NAS Back-Up Plan
Partitioned Security Layer

The most important part of a managed network is service and support. Upgrading to the VYGER Network gives you peace of mind with a dedicated Tech Support Team. With three program levels to choose from, you're guaranteed the service and support that best fits your needs.